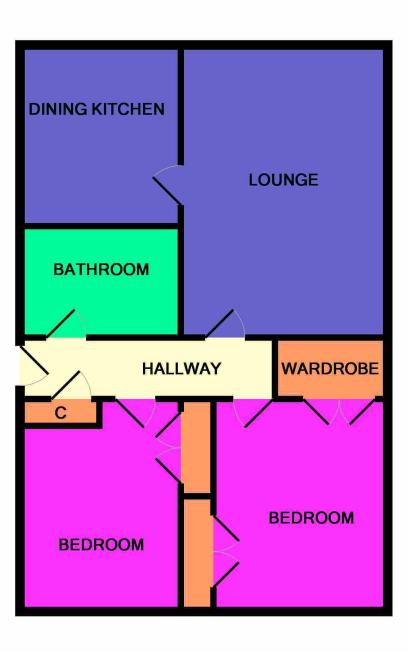

The property is entered via it's own front door, into the hallway which gives way to most of the accommodation. The well proportioned lounge features twin front facing windows and gives way to the dining kitchen. The kitchen is fitted with a range of units and incorporates various integrated and free-standing appliances with ample space for a small dining set.

Both of the bedrooms are generous doubles and boast built-in wardrobes providing a wealth of storage, with further space available for free-standing furniture.

The home is completed by the modern bathroom with three piece white suite comprising W.C., wash hand basin and Jacuzzi bath with mains shower over, finished with aqua-panelling, a heated towel rail and a useful vanity unit.

## **ACCOMMODATION**

Lounge
9'3" x 8'3" (2.82m x 2.52m) approx.
Dining Kitchen
9'3" x 8'3" (2.82m x 2.52m) approx.
Bedroom 1
14'0" x 10'1" (4.27m x 3.07m) approx.
Bedroom 2
10'8" x 10'1" (3.25m x 3.07m) approx.
Bathroom
8'3" x 5'6" (2.52m x 1.68m) approx.

**Bedroom 1** 

**Bedroom 2** 

**Bathroom** 

**Shared Garden** 

**Floorplan** 

Viewing By Appointment Telephone 07738 260356 or By Arrangement with Ledingham Chalmers on 01224 632500