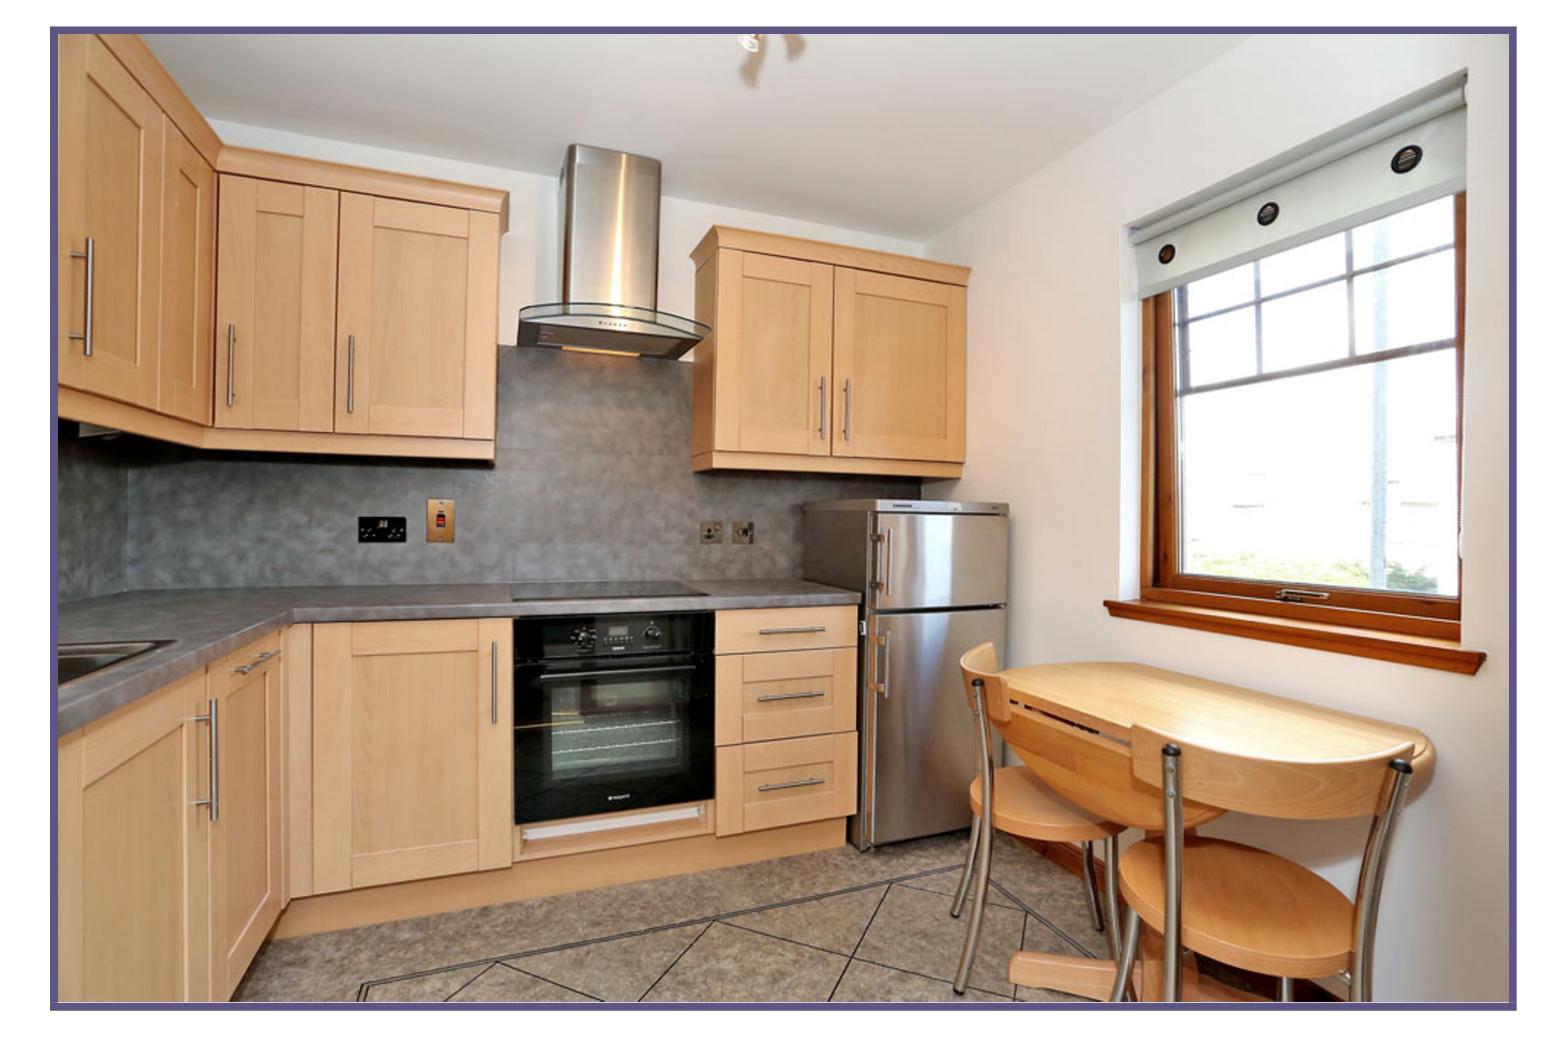

The property is entered via it's own front door, into the hallway which gives way to most of the accommodation. The well proportioned lounge features twin front facing windows and gives way to the dining kitchen. The kitchen is fitted with a range of units and incorporates various integrated and free-standing appliances with ample space for a small dining set.

## **ACCOMMODATION**

Lounge
9'3" x 8'3" (2.82m x 2.52m) approx.
Dining Kitchen
9'3" x 8'3" (2.82m x 2.52m) approx.
Bedroom 1
14'0" x 10'1" (4.27m x 3.07m) approx.
Bedroom 2
10'8" x 10'1" (3.25m x 3.07m) approx.
Bathroom
8'3" x 5'6" (2.52m x 1.68m) approx.

To be included in the sale price are all fitted floor coverings, curtains, blinds, light fittings and shades.

Gas Central Heating

**Double Glazing** 

**EPC Band C** 

Lounge

Lounge

**Dining Kitchen** 

**Dining Kitchen** 