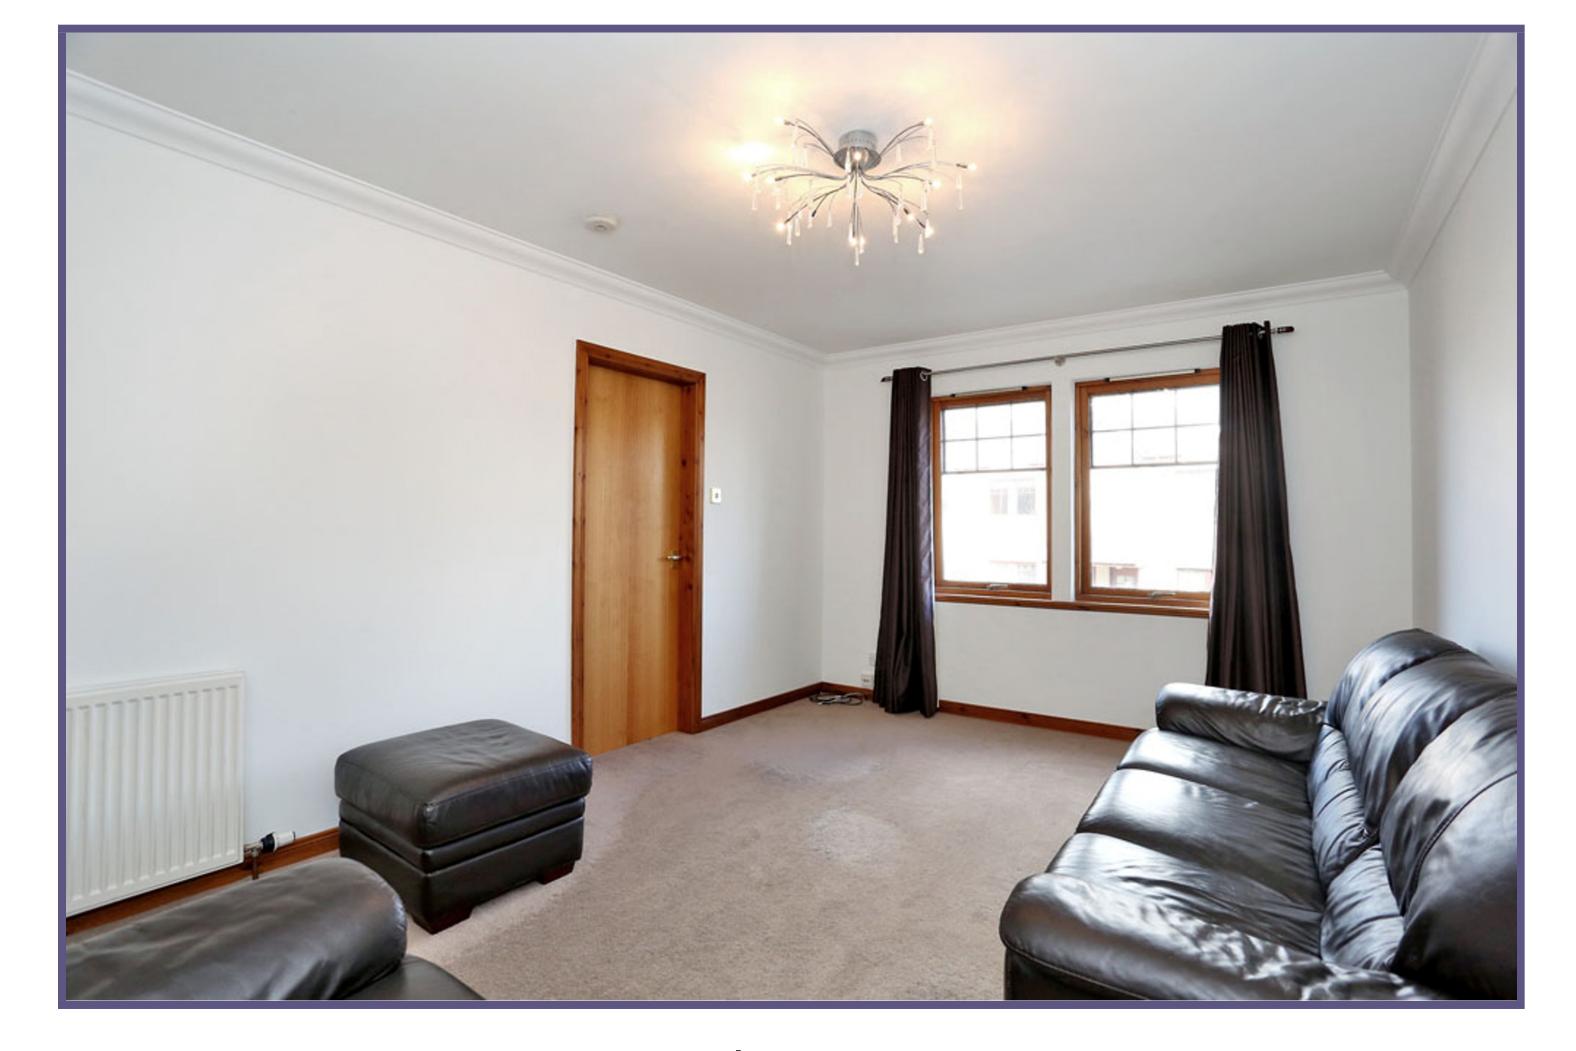

The property is entered via it's own front door, into the hallway which gives way to most of the accommodation. The well proportioned lounge features twin front facing windows and gives way to the dining kitchen. The kitchen is fitted with a range of units and incorporates various integrated and free-standing appliances with ample space for a small dining set.

To be included in the sale price are all fitted floor coverings, curtains, blinds, light fittings and shades.

Gas Central Heating

**Double Glazing** 

**EPC Band C** 

Lounge

Lounge

**Dining Kitchen** 

**Dining Kitchen** 