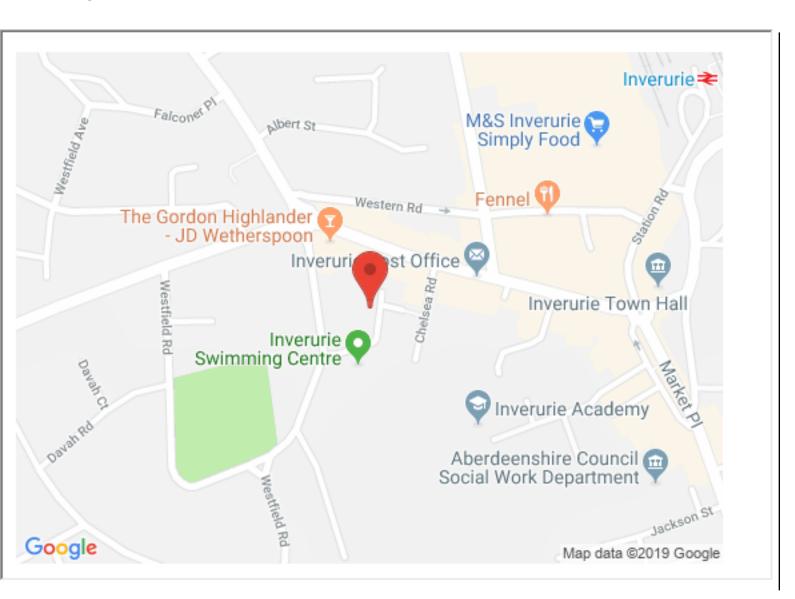

## **Property location**

## **Directions**

From the centre of Inverurie travel up West High Street. At the roundabout turn left into Victoria Street. Turn first left then left again into Victoria Court.

## Location

The property is located in a central location in the popular town of Inverurie and enjoys pleasant surroundings within a quiet cul de sac. The town has an excellent range of shopping facilities with a choice of primary schools and secondary education is provided at Inverurie Academy. A full range of leisure pursuits both indoor and outdoor are at hand including bowling, swimming, golf and tennis. Regular bus and train services to Aberdeen also means that Inverurie is within easy commuting distance of the city, with it being only 16 miles away.