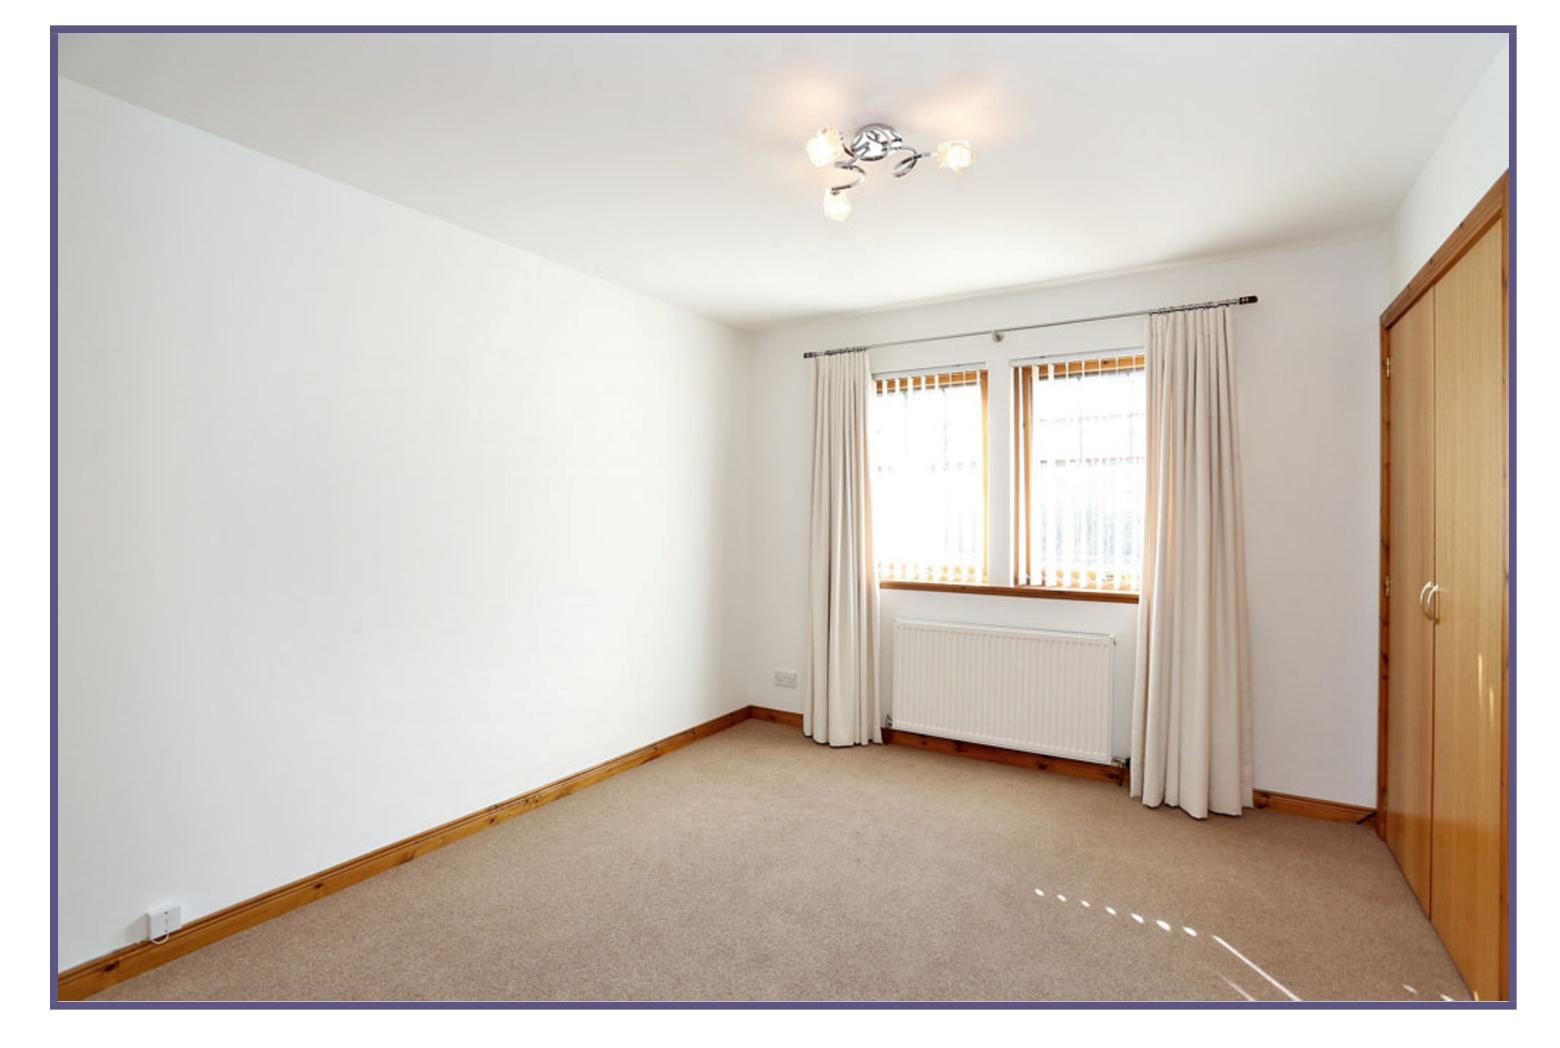

Both of the bedrooms are generous doubles and boast built-in wardrobes providing a wealth of storage, with further space available for free-standing furniture.

The home is completed by the modern bathroom with three piece white suite comprising W.C., wash hand basin and Jacuzzi bath with mains shower over, finished with aqua-panelling, a heated towel rail and a useful vanity unit.

## **ACCOMMODATION**

Lounge
9'3" x 8'3" (2.82m x 2.52m) approx.
Dining Kitchen
9'3" x 8'3" (2.82m x 2.52m) approx.
Bedroom 1
14'0" x 10'1" (4.27m x 3.07m) approx.
Bedroom 2
10'8" x 10'1" (3.25m x 3.07m) approx.
Bathroom
8'3" x 5'6" (2.52m x 1.68m) approx.

**Bedroom 1** 

**Bedroom 2** 

**Bathroom** 

**Shared Garden** 

**Floorplan** 

Viewing By Appointment Telephone 07738 260356 or By Arrangement with Ledingham Chalmers on 01224 632500