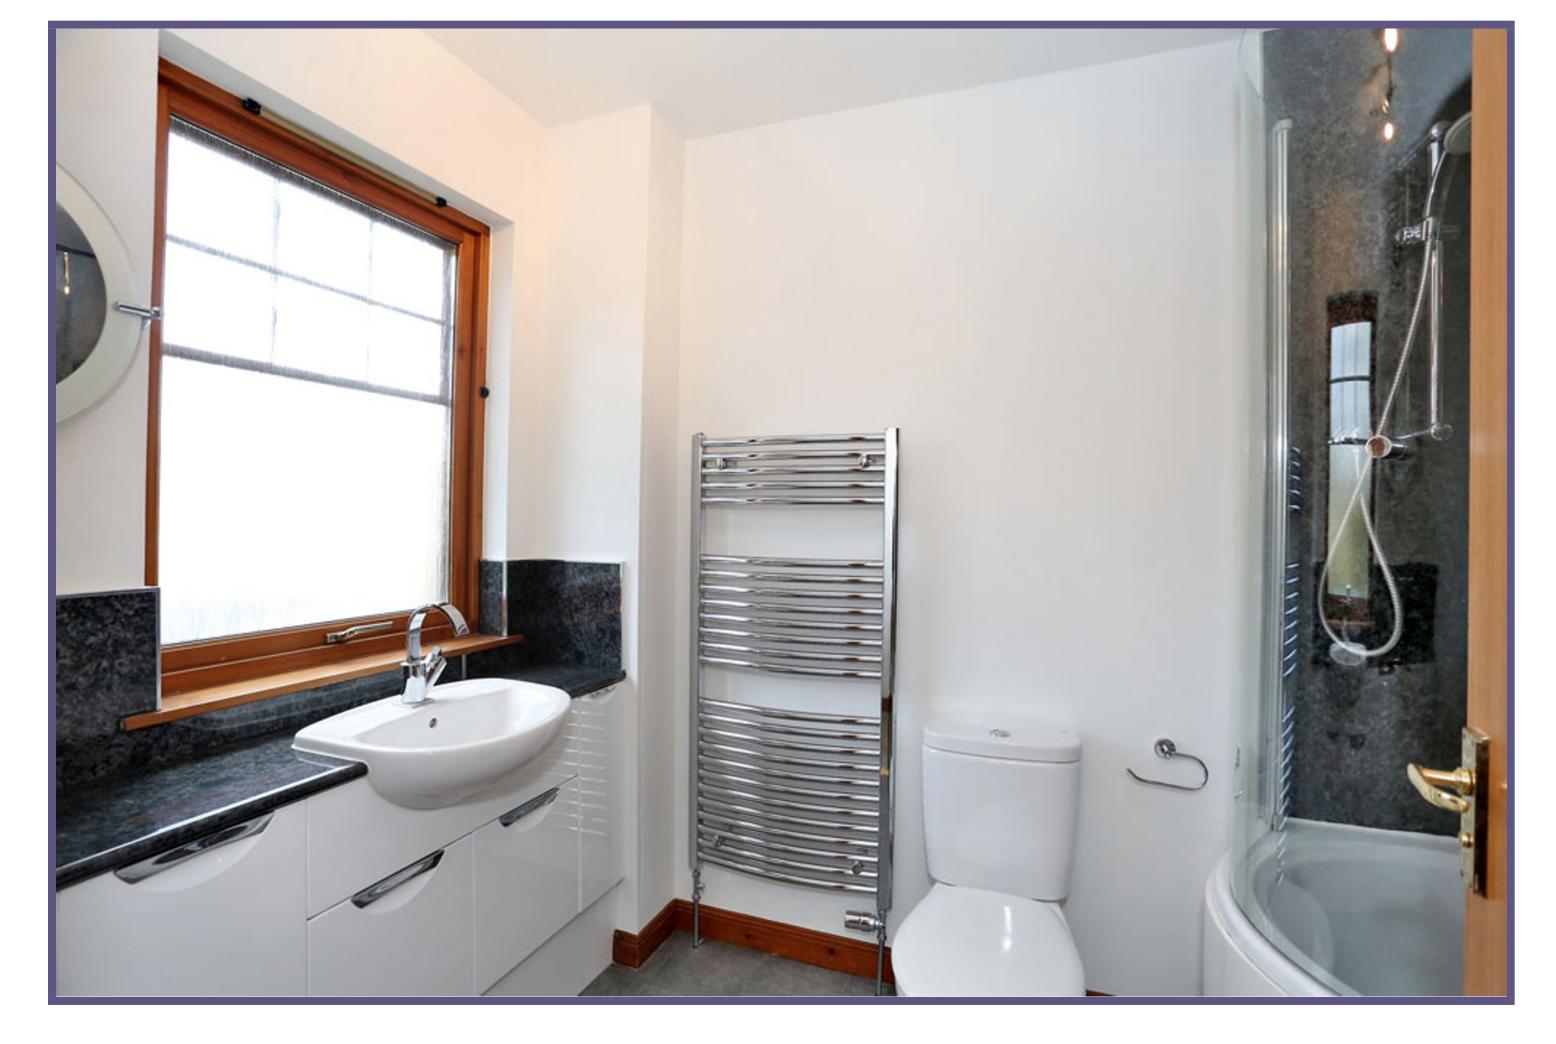

Both of the bedrooms are generous doubles and boast built-in wardrobes providing a wealth of storage, with further space available for free-standing furniture.

The home is completed by the modern bathroom with three piece white suite comprising W.C., wash hand basin and Jacuzzi bath with mains shower over, finished with aqua-panelling, a heated towel rail and a useful vanity unit.

## **ACCOMMODATION**

Lounge
9'3" x 8'3" (2.82m x 2.52m) approx.
Dining Kitchen
9'3" x 8'3" (2.82m x 2.52m) approx.
Bedroom 1
14'0" x 10'1" (4.27m x 3.07m) approx.
Bedroom 2
10'8" x 10'1" (3.25m x 3.07m) approx.
Bathroom
8'3" x 5'6" (2.52m x 1.68m) approx.

**Bedroom 1** 

**Bedroom 2** 

**Bathroom** 

**Shared Garden** 

**Floorplan** 

Viewing By Appointment Telephone 07738 260356 or By Arrangement with Ledingham Chalmers on 01224 632500