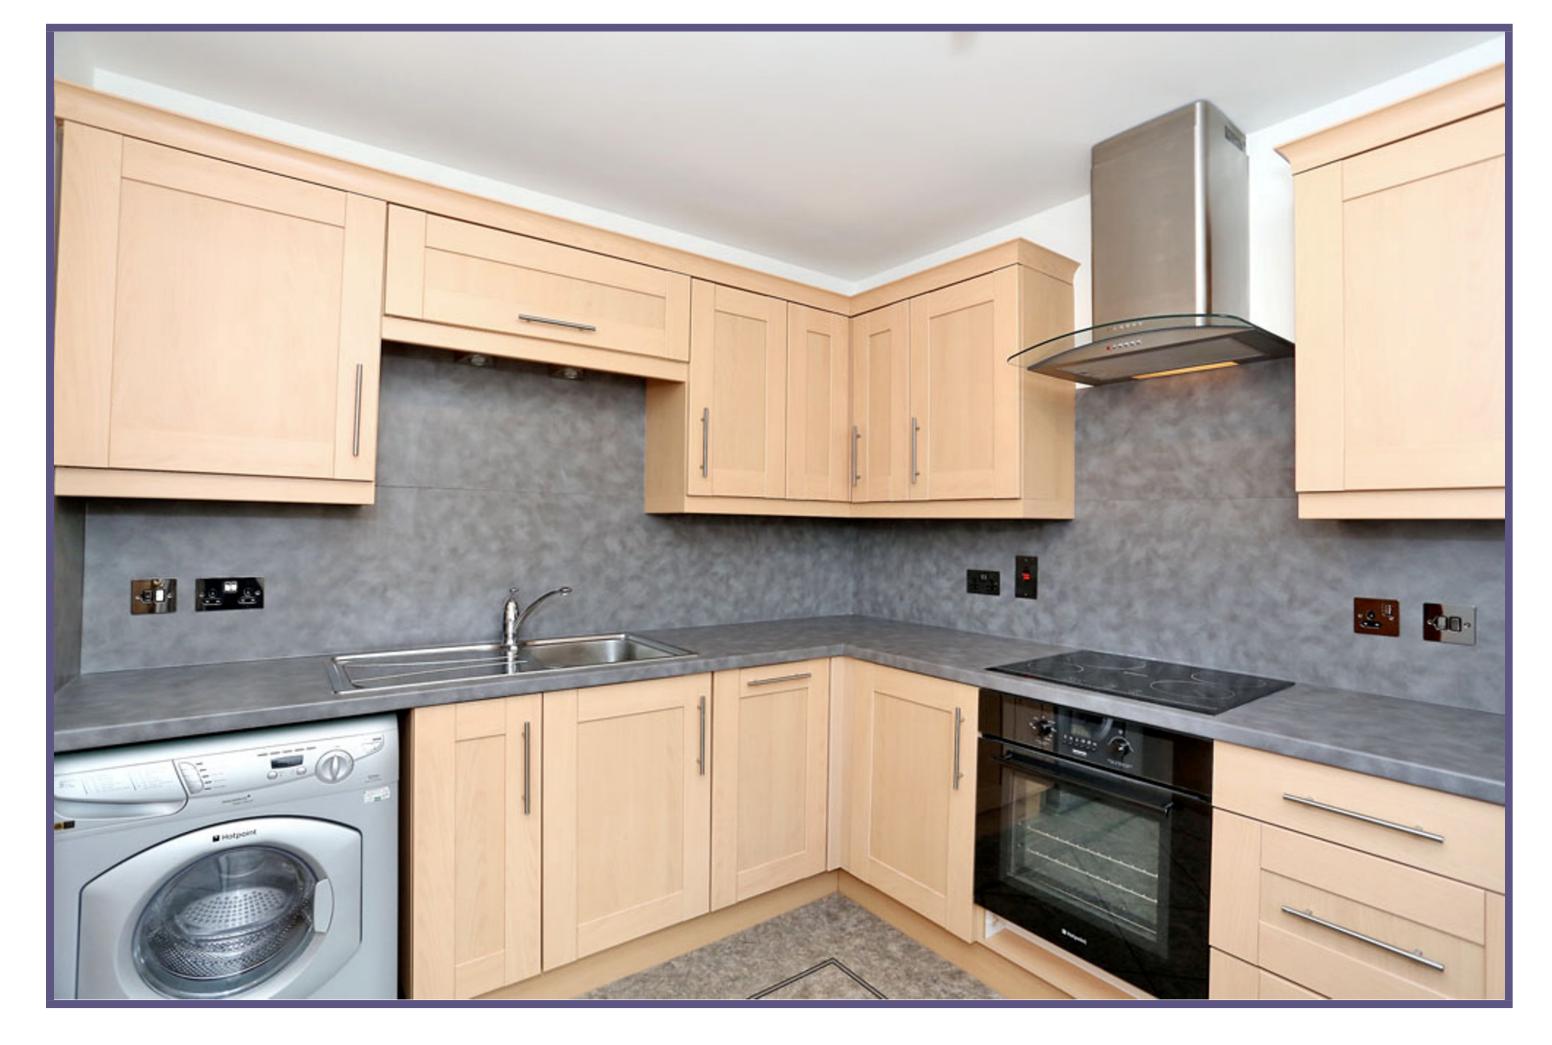

The property is entered via it's own front door, into the hallway which gives way to most of the accommodation. The well proportioned lounge features twin front facing windows and gives way to the dining kitchen. The kitchen is fitted with a range of units and incorporates various integrated and free-standing appliances with ample space for a small dining set.

To be included in the sale price are all fitted floor coverings, curtains, blinds, light fittings and shades.

Gas Central Heating

**Double Glazing** 

**EPC Band C** 

Lounge

Lounge

**Dining Kitchen** 

**Dining Kitchen** 